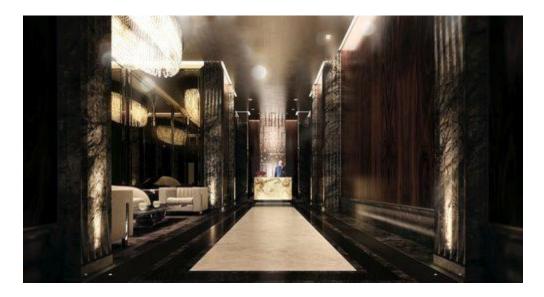

exterior shot; below, an interior one of a double-height living room, plus the **two-tiered floorplan**. The rest of the renderings below show the kitchen and bathrooms of the 61 residences, all of which have floor-to-ceiling windows. The building topped out in August and is set to be complete late this year.