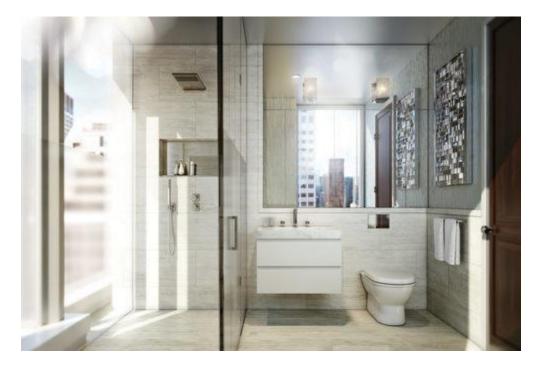

exterior shot; below, an interior one of a double-height living room, plus the **two-tiered floorplan**. The rest of the renderings below show the kitchen and bathrooms of the 61 residences, all of which have floor-to-ceiling windows. The building topped out in August and is set to be complete late this year.