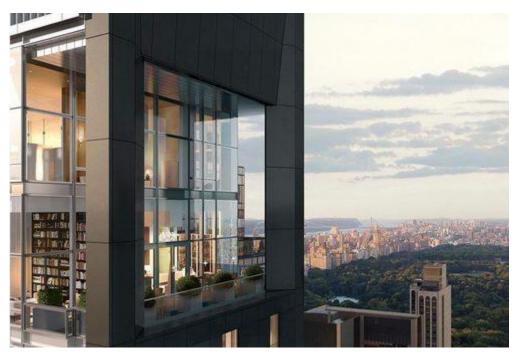

## First Looks, Floorplan Unveiled For Baccarat's \$60M Penthouse

Thursday, March 27, 2014, by Hana R. Alberts

The penthouse of Starwood Capital's crystalline tower with a hotel topped by condos hit the market over a year ago with scant details. The cost of the Baccarat Hotel and Residence's topmost apartment was clear—\$60 million—and there were a few specs—a 5BR/5.5BA duplex with 7,381 square feet of interior space and a 417-square foot balcony—but no images or floorplans. Here now, the first looks at that same penthouse, which has four exposures in all the cardinal directions and is designed by Tony Ingrao. Elements include "a natural palette of exotic woods, white onyx, frosted mirror glass and polished chrome finishes," a custom-designed staircase, and, of course, a smattering of Baccarat crystal throughout. Above, an

exterior shot; below, an interior one of a double-height living room, plus the **two-tiered floorplan**. The rest of the renderings below show the kitchen and bathrooms of the 61 residences, all of which have floor-to-ceiling windows. The building topped out in August and is set to be complete late this year.