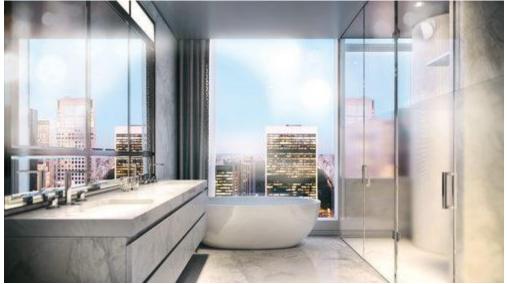

exterior shot; below, an interior one of a double-height living room, plus the **two-tiered floorplan**. The rest of the renderings below show the kitchen and bathrooms of the 61 residences, all of which have floor-to-ceiling windows. The building topped out in August and is set to be complete late this year.