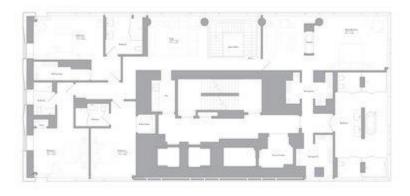

exterior shot; below, an interior one of a double-height living room, plus the **two-tiered floorplan**. The rest of the renderings below show the kitchen and bathrooms of the 61 residences, all of which have floor-to-ceiling windows. The building topped out in August and is set to be complete late this year.

Penthouse Duplex

Lower Floor

Rosse 5 Bedrooms 5 Bathroom Powder Room Terrace

Tital Arcs 7,381 Sq Ft / 685 Sq. M

Upper Pass 3,621 Sq Ft / 336 Sq M

Lower Floor 3,760 Sq Ft / 349 Sq M

Times Ami 602 Sq Ft / 56 Sq M