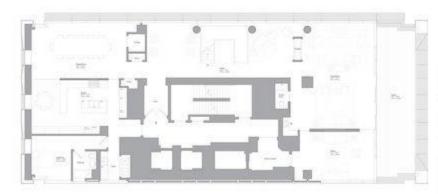

exterior shot; below, an interior one of a double-height living room, plus the **two-tiered floorplan**. The rest of the renderings below show the kitchen and bathrooms of the 61 residences, all of which have floor-to-ceiling windows. The building topped out in August and is set to be complete late this year.

Penthouse Duplex

Lower Floor

Rosse 5 Bedrooms 5 Bathroom Powder Room Terrace

Tital Arcs 7,381 Sq Ft / 685 Sq. M

Upper Pass 3,621 Sq Ft / 336 Sq M

Lower Floor 3,760 Sq Ft / 349 Sq M

Times Ami 602 Sq Ft / 56 Sq M