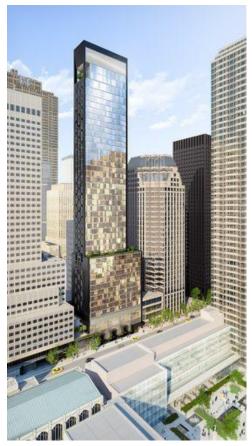

## First Looks, Floorplan Unveiled For Baccarat's \$60M Penthouse

Thursday, March 27, 2014, by Hana R. Alberts

The penthouse of Starwood Capital's crystalline tower with a hotel topped by condos hit the market over a year ago with scant details. The cost of the Baccarat Hotel and Residence's topmost apartment was clear—\$60 million—and there were a few specs—a 5BR/5.5BA duplex with 7,381 square feet of interior space and a 417-square foot balcony—but no images or floorplans. Here now, the first looks at that same penthouse, which has four exposures in all the cardinal directions and is designed by Tony Ingrao. Elements include "a natural palette of exotic woods, white onyx, frosted mirror glass and polished chrome finishes," a custom-designed staircase, and, of course, a smattering of Baccarat crystal throughout. Above, an

exterior shot; below, an interior one of a double-height living room, plus the **two-tiered floorplan**. The rest of the renderings below show the kitchen and bathrooms of the 61 residences, all of which have floor-to-ceiling windows. The building topped out in August and is set to be complete late this year.