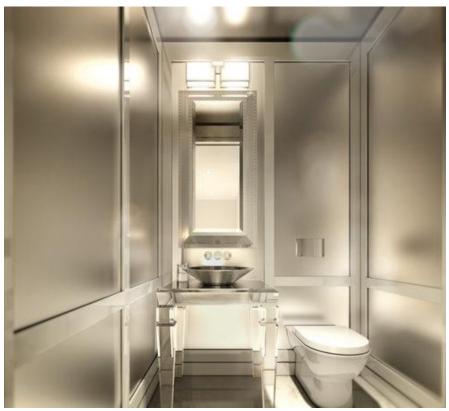

exterior shot; below, an interior one of a double-height living room, plus the **two-tiered floorplan**. The rest of the renderings below show the kitchen and bathrooms of the 61 residences, all of which have floor-to-ceiling windows. The building topped out in August and is set to be complete late this year.