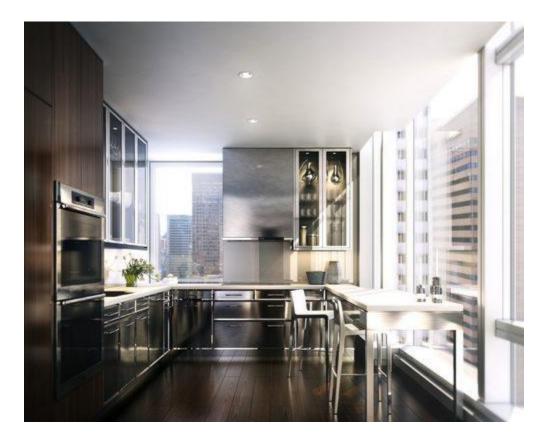

exterior shot; below, an interior one of a double-height living room, plus the **two-tiered floorplan**. The rest of the renderings below show the kitchen and bathrooms of the 61 residences, all of which have floor-to-ceiling windows. The building topped out in August and is set to be complete late this year.