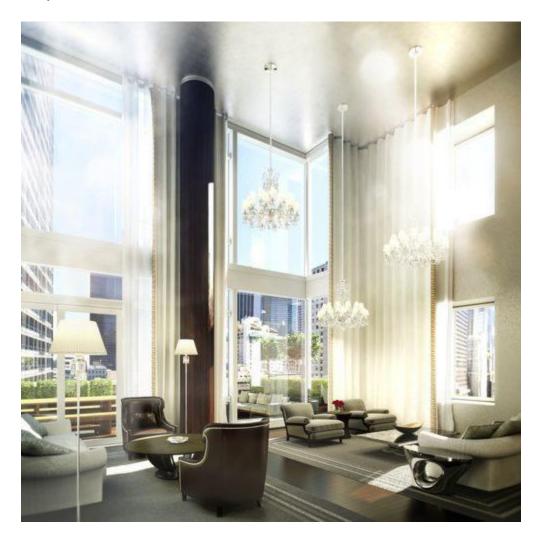

exterior shot; below, an interior one of a double-height living room, plus the **two-tiered floorplan**. The rest of the renderings below show the kitchen and bathrooms of the 61 residences, all of which have floor-to-ceiling windows. The building topped out in August and is set to be complete late this year.