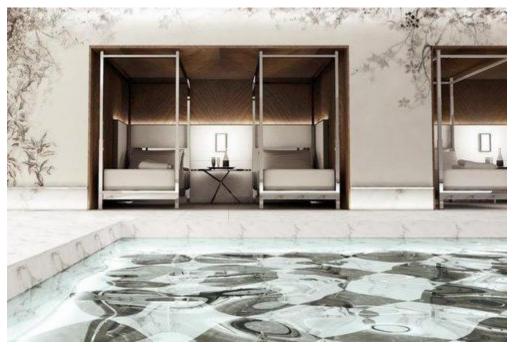

exterior shot; below, an interior one of a double-height living room, plus the **two-tiered floorplan**. The rest of the renderings below show the kitchen and bathrooms of the 61 residences, all of which have floor-to-ceiling windows. The building topped out in August and is set to be complete late this year.