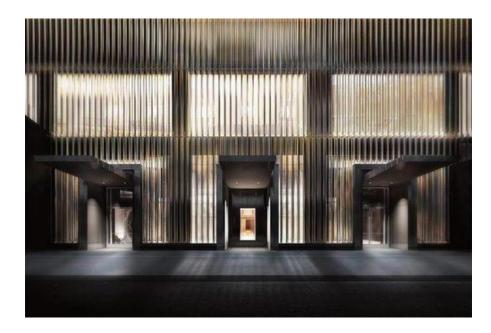

## First Looks, Floorplan Unveiled For Baccarat's \$60M Penthouse

Thursday, March 27, 2014, by Hana R. Alberts

The penthouse of Starwood Capital's crystalline tower with a hotel topped by condos hit the market over a year ago with scant details. The cost of the Baccarat Hotel and Residence's topmost apartment was clear—\$60 million—and there were a few specs—a 5BR/5.5BA duplex with 7,381 square feet of interior space and a 417-square foot balcony—but no images or floorplans. Here now, the first looks at that same penthouse, which has four exposures in all the cardinal directions and is designed by Tony Ingrao. Elements include "a natural palette of exotic woods, white onyx, frosted mirror glass and polished chrome finishes," a custom-designed staircase, and, of course, a smattering of Baccarat crystal throughout. Above, an

exterior shot; below, an interior one of a double-height living room, plus the **two-tiered floorplan**. The rest of the renderings below show the kitchen and bathrooms of the 61 residences, all of which have floor-to-ceiling windows. The building topped out in August and is set to be complete late this year.